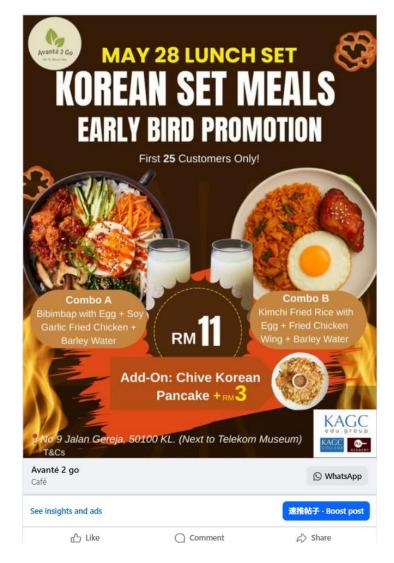

[LIMITED TIME, FIRST 25 SETS ONLY!] Korean Set Meals – Just RM11!
 Happening ONLY on May 28 (Wed) | 11:00 AM – 1:00 PM
 Avante 2 Go Café @ KAGC College, No.9 Jalan Gereja (next to Telekom Museum)

Pre-order by May 23 to enjoy this special deal! (Original Price: RM12)

👔 Your Combo Choices:

- 🔶 Combo A: Bibimbap with Egg + Soy Garlic Fried Chicken + Barley Water
- Combo B: Kimchi Fried Rice with Egg + Fried Chicken Wing + Barley Water

#### 💛 Add-On Deal:

Chive Korean Pancake at RM3 only (Normal price RM4) with any set! First Come First Serv STOCK LAST.

🚛 Fulfillment Options:

Pick-Up: Directly from KAGC College

🚙 Delivery:

FREE to Wisma Lee Rubber & OCBC Bank HQ