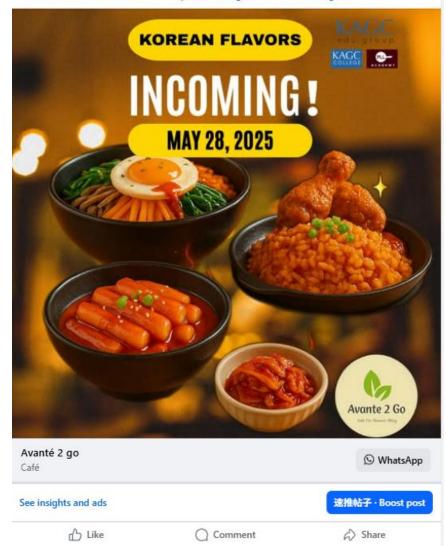

... 🌽 Avante 2 Go | Today's Lunch Menu Is Now Available!

₩ Date: 28th May 2025 (Wednesday) ▶ Free delivery to Wisma Lee & OCBC Bank!

Value lunch combos for just RM12! Order now and enjoy a fuss-free meal!

Combo A – Korean Bibimbap Set Soy garlic fried chicken wing served with rice, mushrooms, spinach, carrots and a soft-boiled egg Includes chilled barley drink

🍝 Set Price: RM12

Combo B – Kimchi Fried Rice Set
 Spicy kimchi fried rice with fried chicken wing, garlic stir-fry and a sunny-side-up egg
 Comes with chilled barley drink
 Set Price: RM12

Add-on: Korean Pancake (Limited) Crispy pancake made with onion, leafy greens and savory sauce Only RM3! While stocks last

Breakfast Pick: Korean Toast Bread filled with ham, egg, cheese and a drizzle of chili sauce Crispy and satisfying to start your day Price: RM6

Snack Add-ons Topokki (Spicy Rice Cake) – RM6 Korean Pancake (Single) – RM4 Perfect extras for your lunch set!

Place your order now!
 Contact Sim Kai: J 017-5520592
 Or scan the WhatsApp QR code in the image to order directly!